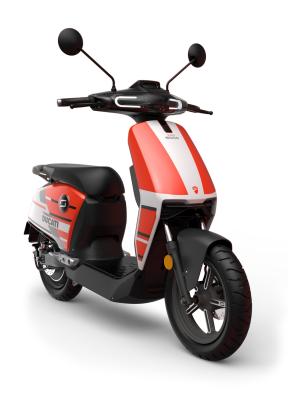

## SUPER SOCO | CUx Ducati Limited Edition

## **TECHNICAL INFORMATION**

| Homologation     | L1e-B (comparable to a 50cc.) |                  |                                |
|------------------|-------------------------------|------------------|--------------------------------|
| Engine           | BOSCH                         | Weight           | 74 kg                          |
| Rated Power      | 1600 W                        | LxWxH            | 1782 mm*727 mm*1087 mm         |
| Maximum power    | 2000 W (maximum peak power)   | Wheelbase        | 1217 mm                        |
| Battery model    | 18650 cylindrical battery     | Ground clearance | 140 mm                         |
| Battery capacity | 60 V/30 Ah                    | Seat height      | 720 mm (R Point)               |
| Charging time    | 8 h                           | Rims             | Fr. 2.15x12   Rr. 2.5x12       |
| Charging power   | 0.24 Kw                       | Tires            | Front 90/90-12   Rear 90/90-12 |
| Autonomy*        | 65 km                         | Suspension       | Hydraulic damping system       |
| Max Speed        | 45 km/h                       | Brakes           | SSBS                           |
| Climbing angle   | 14°                           | Colours          | Ducati Limited Edition         |